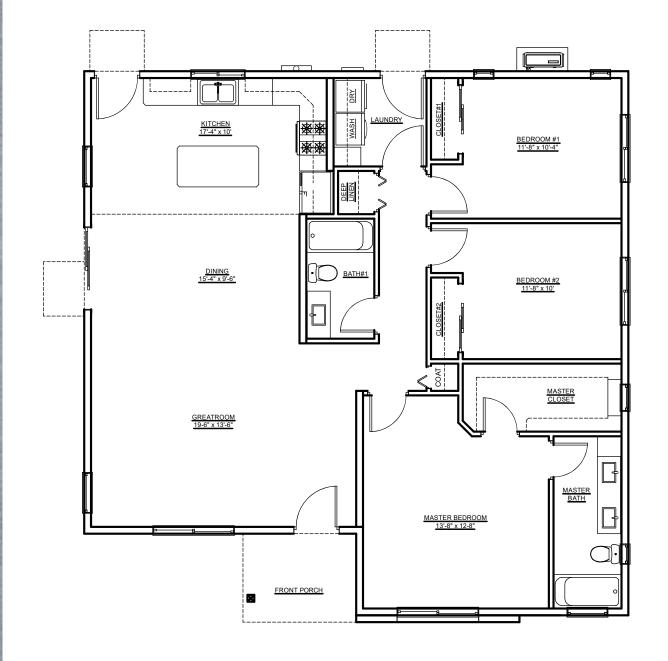

1480 SQUARE FEET 3 BEDROOMS, 2 BATHROOMS

# This model is a 1480 square foot home with 3 bedrooms and 2 bathrooms

From there you can choose from the upgrade options that you are interested in to make this your home. Need an attached garage? Done. Prefer wood cabinets to panel cabinets? Done.

To get a sense of the space, here are some renderings of the rooms in this contemporary modern home.