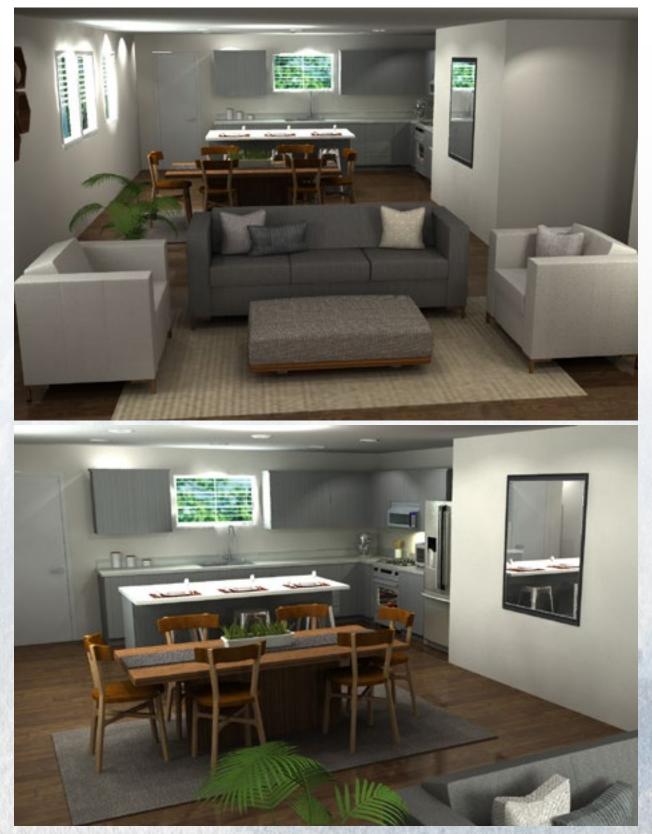

To get a sense of the space, here are some renderings of the rooms in this contemporary modern home.