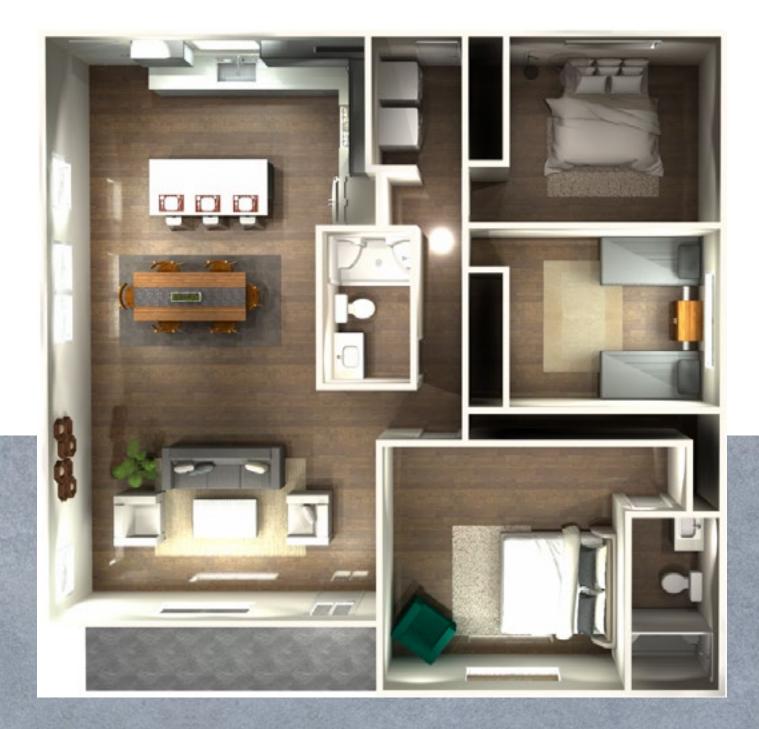

1480 SQUARE FEET 3 BEDROOMS, 2 BATHROOMS

# This model is a 1480 square foot home with 3 bedrooms and 2 bathrooms

From there you can choose from the upgrade options that you are interested in to make this your home. Need an attached garage? Done. Prefer wood cabinets to panel cabinets? Done.

To get a sense of the space, here are some renderings of the rooms in this contemporary modern home.